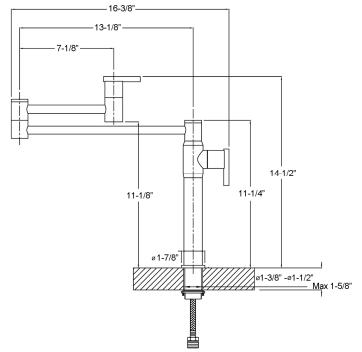

## **Features:**

- ► Constructed of solid brass
- ► Single hole deck mount installation
- ► Single lever handle operation
- ► Convenience of dual handles for on/off
- ► Supplies cold water only
- ► Includes braided hose
- ► Hoses have ½" male connectors
- ► 1/4" Turn ceramic cartridges
- ► Height to spout: 11-1/8"
- ► Spout reach: 22-3/4"
- ► Measures 14-1/8" across when folded against wall
- ► Flow rate is 2.6 GPM at 60 psi
- ▶cUPC/NSF/AB1953 Certified
- ► Available in 3 finishes