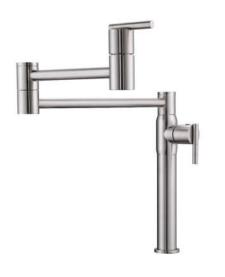

## CADBY POTFILLER

Cat. No. KFP600

W: 1-7/8" D: 15" H: 14-½"

## **Features:**

- ► Constructed of solid brass
- ► Single hole deck mount installation
- ► Single lever handle operation
- ► Convenience of dual handles for on/off
- ► Supplies cold water only
- ► Includes braided hose
- ► Hoses have ½" male connectors
- ► 1/4" Turn ceramic cartridges
- ► Height to spout: 11-1/8"
- ► Spout reach: 22-3/4"
- ► Measures 14-1/8" across when folded against wall
- ► Flow rate is 2.6 GPM at 60 psi
- ▶cUPC/NSF/AB1953 Certified
- ► Available in 3 finishes